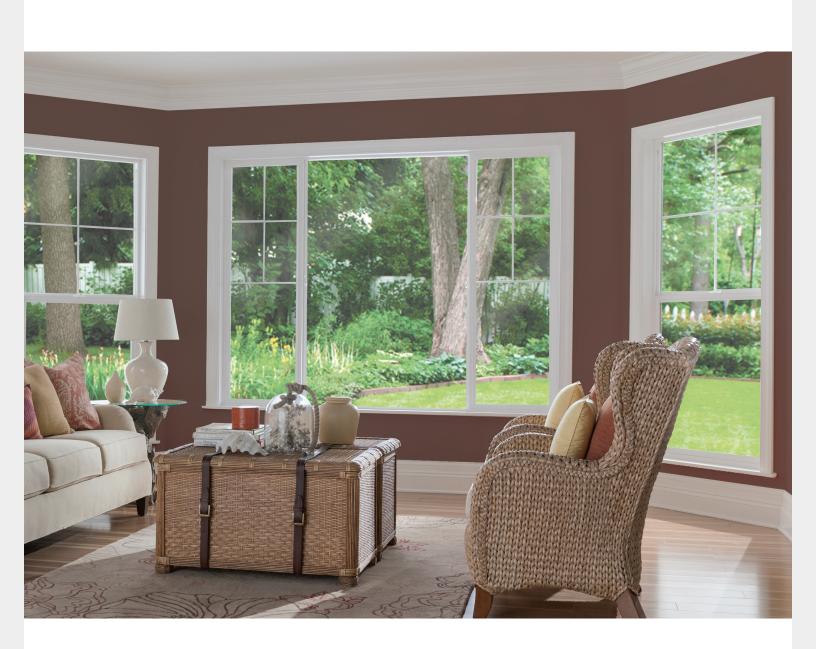

## **Window & Door Details**

Milgard® V150 windows are an excellent choice for new home construction projects. Featuring aesthetic and performance benefits that complement builder-friendly attributes, V150 windows pair beautifully with V350 doors, and both are backed by the Milgard Lifetime Limited Warranty\*.

## V150 WINDOWS OFFER:

- A unique vinyl formula for durable frames that won't absorb moisture
- Cam Lock hardware that matches the frame color
- Matching interior and exterior colors to enhance the look of any home
- Milgard quality at an affordable price
- The Milgard Lifetime Limited Warranty

## V350 SLIDING DOORS OFFER:

- Dual mortise lock provides secure closure
- Roll-form screen frame for convenience and style
- Matching interior and exterior colors to enhance the look of any home
- · Metal reinforcement at latch and meeting rail enhance strong construction
- Available with key-lock handle for added security and convenience
- The Milgard Lifetime Limited Warranty