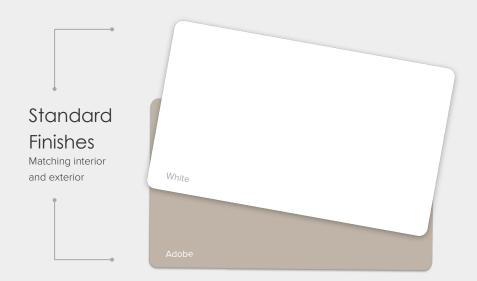

Color will match interior frame color selection of white or adobe. Colors shown are approximate. Visit your local Milgard Certified Dealer to see accurate finish samples.

\*See complete warranty details at MILGARD.COM/WARRANTY

Hardware color will match interior frame color selection of white or adobe

Milgard V150 windows and V350 sliding doors meet criteria for structural integrity and reliable performance established by the American Architectural Manufacturers Association (AAMA). Consult your Milgard representative for specific test information.