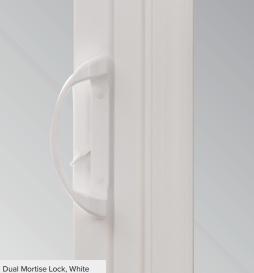

## V350 SLIDING DOORS OFFER:

- Dual mortise lock provides secure closure
- Roll-form screen frame for convenience and style
- Matching interior and exterior colors to enhance the look of any home
- · Metal reinforcement at latch and meeting rail enhance strong construction
- Available with key-lock handle for added security and convenience
- The Milgard Lifetime Limited Warranty

Single Hung

HARDWARE Cam Lock

**Picture** 

HARDWARE Non-operable

Horizontal Slider

**HARDWARE** Cam Lock

V350 Sliding Door

**HARDWARE** Dual Mortise Lock

Hardware color will match interior frame color selection of white or adobe

Milgard V150 windows and V350 sliding doors meet criteria for structural integrity and reliable performance established by the American Architectural Manufacturers Association (AAMA). Consult your Milgard representative for specific test information.