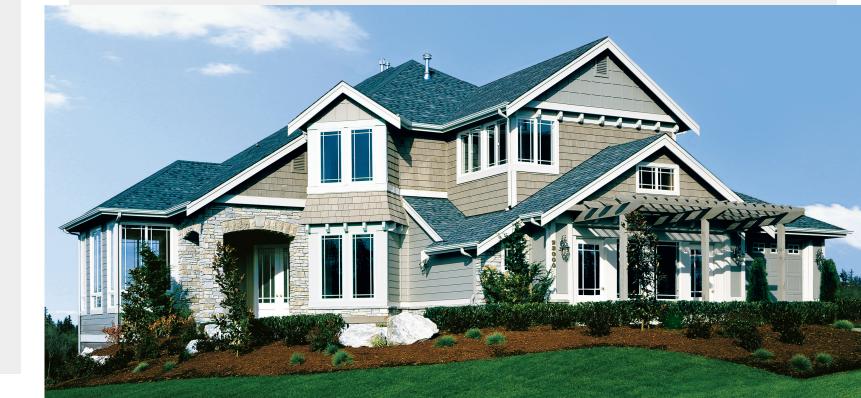

## **Window & Door Details**

Milgard® V150 windows are an excellent choice for new home construction projects. Featuring aesthetic and performance benefits that complement builder-friendly attributes, V150 windows pair beautifully with V350 doors, and both are backed by the Milgard Lifetime Limited Warranty\*.

## V150 WINDOWS OFFER:

- A unique vinyl formula for durable frames that won't absorb moisture
- Cam Lock hardware that matches the frame color
- Matching interior and exterior colors to enhance the look of any home
- Milgard quality at an affordable price
- The Milgard Lifetime Limited Warranty

## V350 SLIDING DOORS OFFER:

- Dual mortise lock provides secure closure
- Roll-form screen frame for convenience and style
- Matching interior and exterior colors to enhance the look of any home
- · Metal reinforcement at latch and meeting rail enhance strong construction
- Available with key-lock handle for added security and convenience
- The Milgard Lifetime Limited Warranty